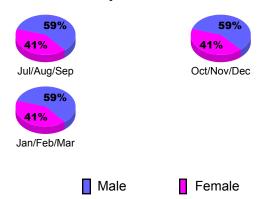

| Net         | Actual         | Actual            | Gain/       | Gain/       |  |  |  |
|             | Memb        | New            | Dropped           | Loss of     | Loss of     |  |  |  |
| Month       | <u>Goal</u> | <u>Memb</u>    | <u>Memb</u>       | <u>Memb</u> | <u>Memb</u> |  |  |  |
| Jul/Aug/Sep | 0           | 18             | -55               | -37         | -6          |  |  |  |
| Oct/Nov/Dec | 0           | 20             | -119              | -99         | 79          |  |  |  |
| Jan/Feb/Mar | 0           | 99             | -27               | 72          | 80          |  |  |  |
| Totals      | 0           | 137            | -201              | -64         | 153         |  |  |  |



# **Gender Comparison 2010-2011**

Oct/Nov/Dec

Jan/Feb/Mar

Previous Year