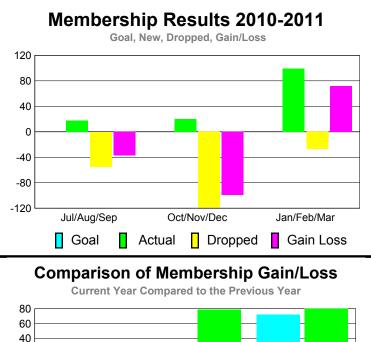

# Club Results 2010-2011 Goal, New, Dropped, Gain/Loss Jul/Aug/Sep Oct/Nov/Dec Jan/Feb/Mar Goal Goal Actual Dropped Gain Loss

## YTD Status Quo Clubs 2010-2011

| MEMBERSHIP  |             |                |                   |             |             |  |  |  |
|-------------|-------------|----------------|-------------------|-------------|-------------|--|--|--|
|             | <u>N</u>    | <u> Member</u> | <u>Membership</u> |             |             |  |  |  |
|             |             | 201            | 2009-2010         |             |             |  |  |  |
|             |             |                |                   |             |             |  |  |  |
|             | Net         | Actual         | Actual            | Gain/       | Gain/       |  |  |  |
|             | Memb        | New            | Dropped           | Loss of     | Loss of     |  |  |  |
| Month       | <u>Goal</u> | <u>Memb</u>    | <u>Memb</u>       | <u>Memb</u> | <u>Memb</u> |  |  |  |
| Jul/Aug/Sep | 0           | 18             | -55               | -37         | -6          |  |  |  |
| Oct/Nov/Dec | 0           | 20             | -119              | -99         | 79          |  |  |  |
| Jan/Feb/Mar | 0           | 99             | -27               | 72          | 80          |  |  |  |
| Totals      | 0           | 137            | -201              | -64         | 153         |  |  |  |