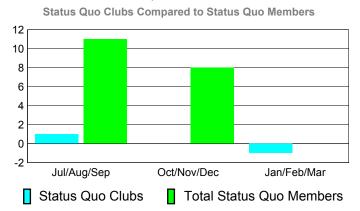

## YTD Status Quo Clubs 2010-2011

| MEMBERSHIP  |             |                |                   |             |             |  |  |  |
|-------------|-------------|----------------|-------------------|-------------|-------------|--|--|--|
|             | <u>N</u>    | <u> Member</u> | <u>Membership</u> |             |             |  |  |  |
|             |             | 201            | 2009-2010         |             |             |  |  |  |
|             |             |                |                   |             |             |  |  |  |
|             | Net         | Actual         | Actual            | Gain/       | Gain/       |  |  |  |
|             | Memb        | New            | Dropped           | Loss of     | Loss of     |  |  |  |
| Month       | <u>Goal</u> | <u>Memb</u>    | <u>Memb</u>       | <u>Memb</u> | <u>Memb</u> |  |  |  |
| Jul/Aug/Sep | 0           | 18             | -55               | -37         | -6          |  |  |  |
| Oct/Nov/Dec | 0           | 20             | -119              | -99         | 79          |  |  |  |
| Jan/Feb/Mar | 0           | 99             | -27               | 72          | 80          |  |  |  |
| Totals      | 0           | 137            | -201              | -64         | 153         |  |  |  |