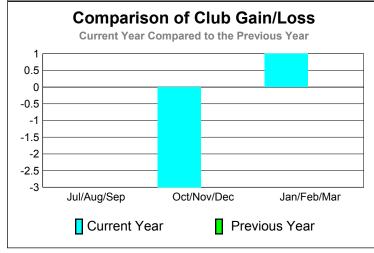

Jul/Aug/Sep

Current Year

GMT: Mr. Edisson Karnopp Location: BRAZIL GMT CA: 3

CLUBS MEMBERSHIP

|             |                     | <u>Club</u><br>201     | <u>Clubs</u><br>2009-2010         |                                  |                           |  |  |  |
|-------------|---------------------|------------------------|-----------------------------------|----------------------------------|---------------------------|--|--|--|
| Month       | New<br>Club<br>Goal | Actual<br>New<br>Clubs | Actual<br>Dropped<br><u>Clubs</u> | Gain/<br>Loss of<br><u>Clubs</u> | Gain/<br>Loss of<br>Clubs |  |  |  |
| Jul/Aug/Sep | 0                   | 0                      | 0                                 | 0                                | 0                         |  |  |  |
| Oct/Nov/Dec | 0                   | 0                      | -3                                | -3                               | 0                         |  |  |  |
| Jan/Feb/Mar | 0                   | 2                      | -1                                | 1                                | 0                         |  |  |  |
| Totals      | 0                   | 2                      | -4                                | -2                               | 0                         |  |  |  |